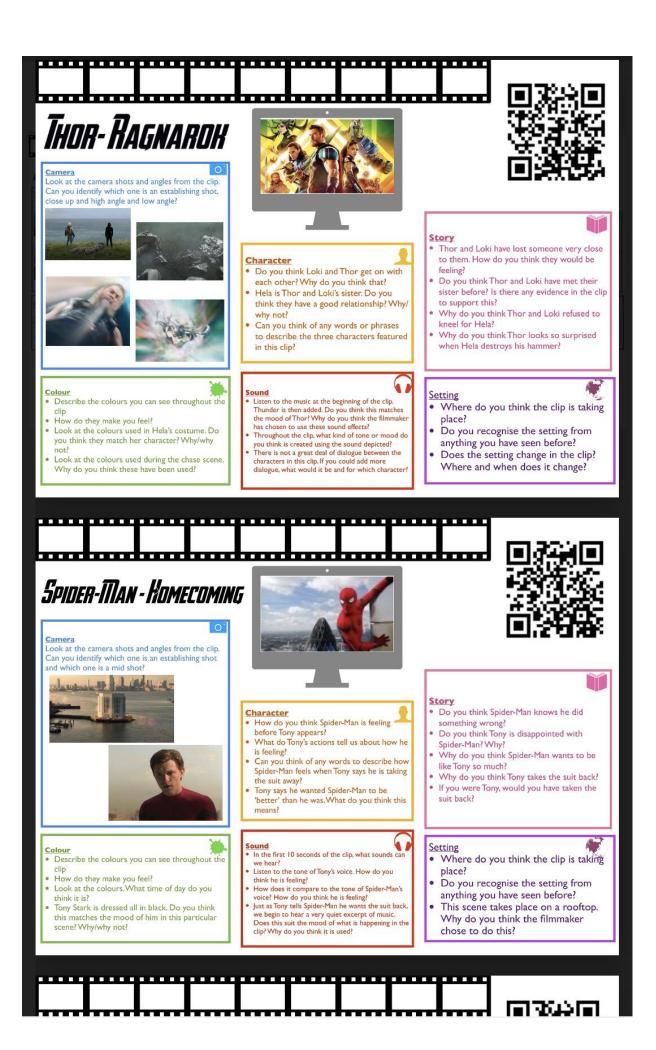

#### Film literacy

- Scan the QR code at the top of the page (choose one or both of the films)
- You can do this on phone / tablet
- Sometimes you need to download a free QR code reader app or some phone cameras do it without an app, just open up camera and hold it over the code
- It will take you to a YouTube video
- Watch the clip
- Answer the questions on notes/word or paper
- Please message me if you have problems accessing the video