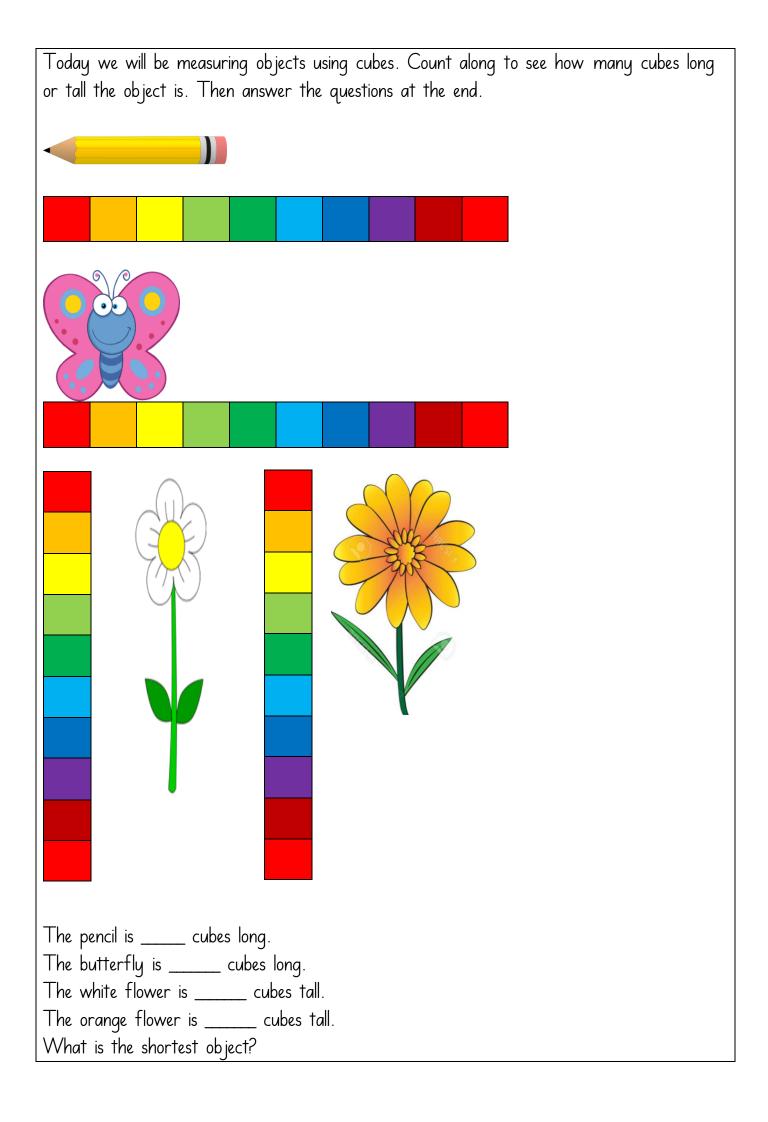

#### Measure — Length

This week we have been learning all about length and using the words longer and shorter. Here is a game on Top Marks where you can practise what you've learning this week. Top Marks Compare Game. There is also a link to this game on Seesaw.