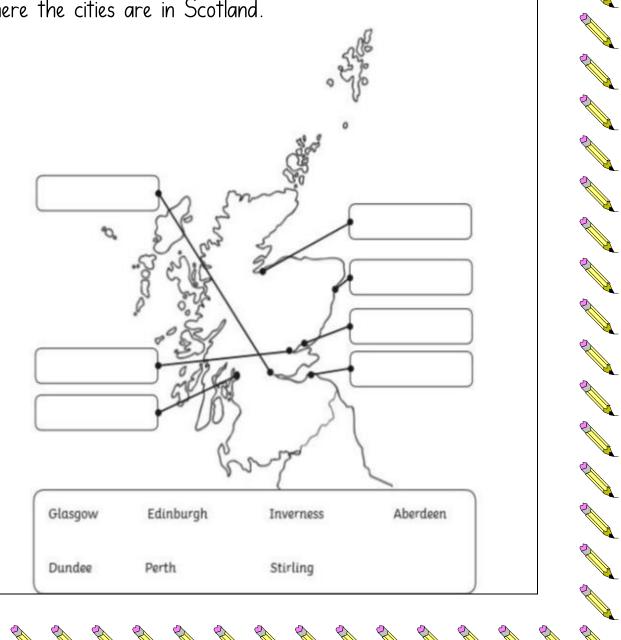

All A

Topic: Scotland

|0.>< or =

Use the map on the next page, or the internet, to find out where the cities are in Scotland.

Send your exercise requests to Mrs Scott on our team chat and send any of your