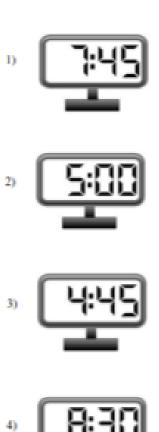

All a

All a

A A

A A

Selles

5)

- 8. How many minutes are there in quarter of an hour? \_\_\_\_\_
- 9. How many minutes are there three quarters of an hour?
- 10. Match the digital clock and analogue clock that shows the same time.