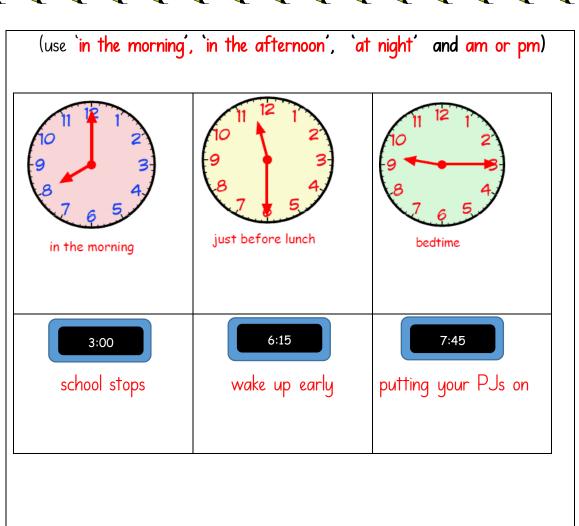

#### Numeracy: Time: Revision

(Watch/listen to my direct teaching point on SeeSaw and then complete this follow up work or join MS Teams for this lesson)

All A

All s

All a

All a

A BA

A B

Write down the days of the week in order. 1. a Write down the months of the year in order. b

2. Write the time shown on each clock :-

- What is the month just before January? ь
- What is the **7th** month ? С
- Today is Tuesday. I will visit my gran in 3 days time. 4. a On what day will I visit my gran ?