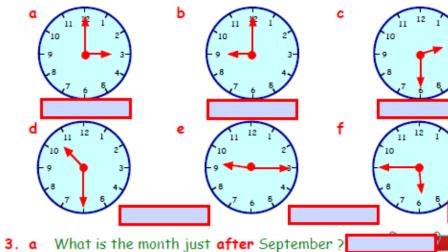

Write down the days of the week in order. 1. a Write down the months of the year in order. b

2. Write the time shown on each clock :-

- What is the month just before January? ь
- What is the **7th** month ? С
- Today is Tuesday. I will visit my gran in 3 days time. 4. a On what day will I visit my gran ?