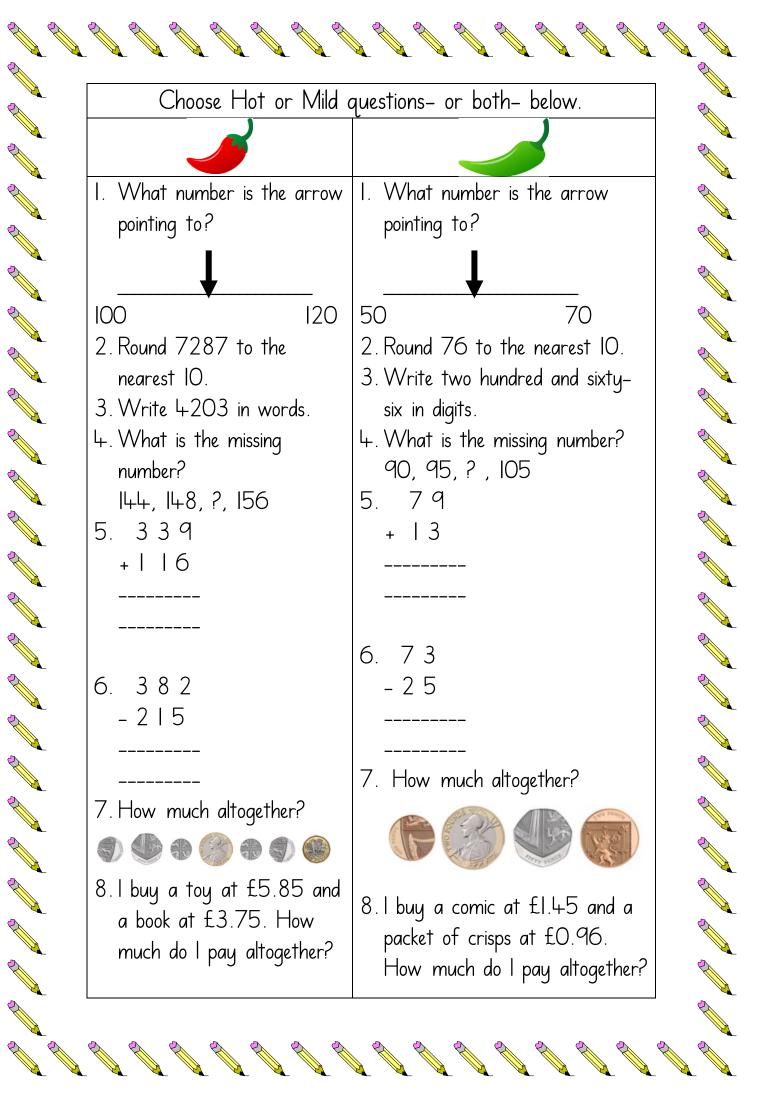

All a 

All A

All A

```
9. Convert 420p to £'s
                       9. Convert 50p to £'s
                       |0.> or =
                          15 – 3 🗆 6 + 6
32 - 3 🗆 24 + 5
```

All A

All a

A Maria

**A** 