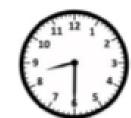

Write down the days of the week in order. 1. a Write down the months of the year in order. b

2. Write the time shown on each clock :-

- What is the month just before January? ь
- What is the **7th** month ? С
- Today is Tuesday. I will visit my gran in 3 days time. 4. a On what day will I visit my gran ?

**A** 

S S

All A

All a

Service Servic

II. Write down the time on each clock in 2 ways:

All a All a All a All a All a A A All a All A

Selles.