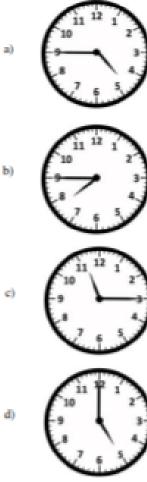

All a

All a

A A

A A

Selles

5)

- 8. How many minutes are there in quarter of an hour? \_\_\_\_\_
- 9. How many minutes are there three quarters of an hour?
- 10. Match the digital clock and analogue clock that shows the same time.