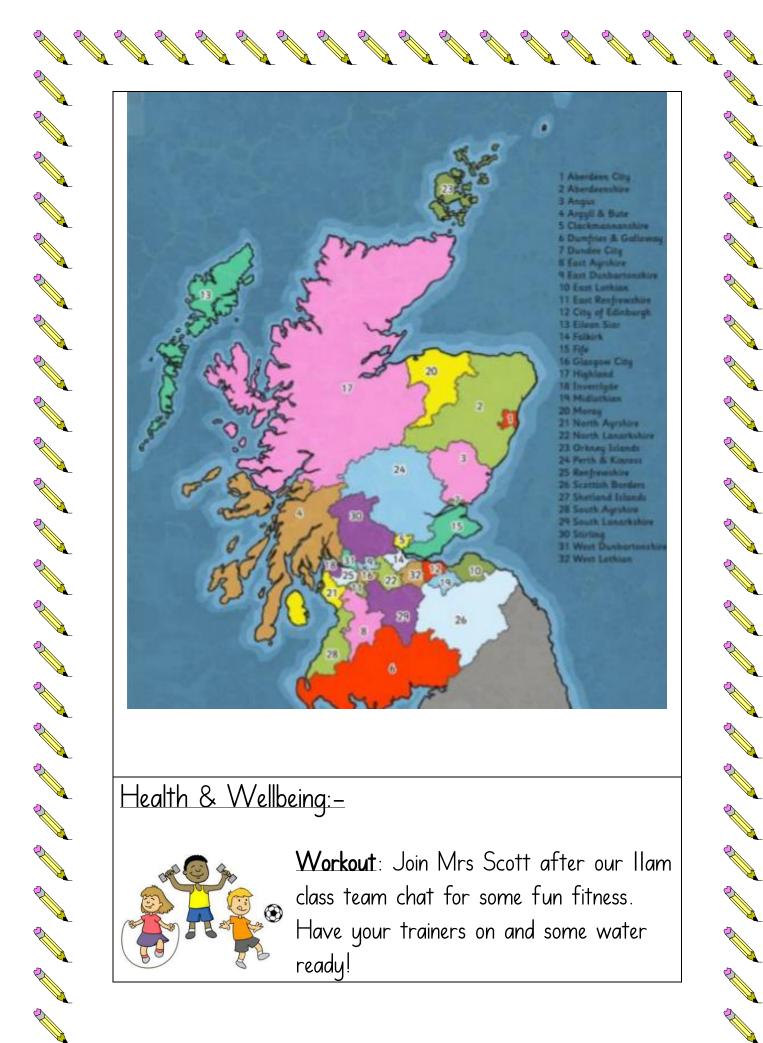

All A

Topic: Scotland

|0.>< or =

Use the map on the next page, or the internet, to find out where the cities are in Scotland.

Send your exercise requests to Mrs Scott on our team chat and send any of your