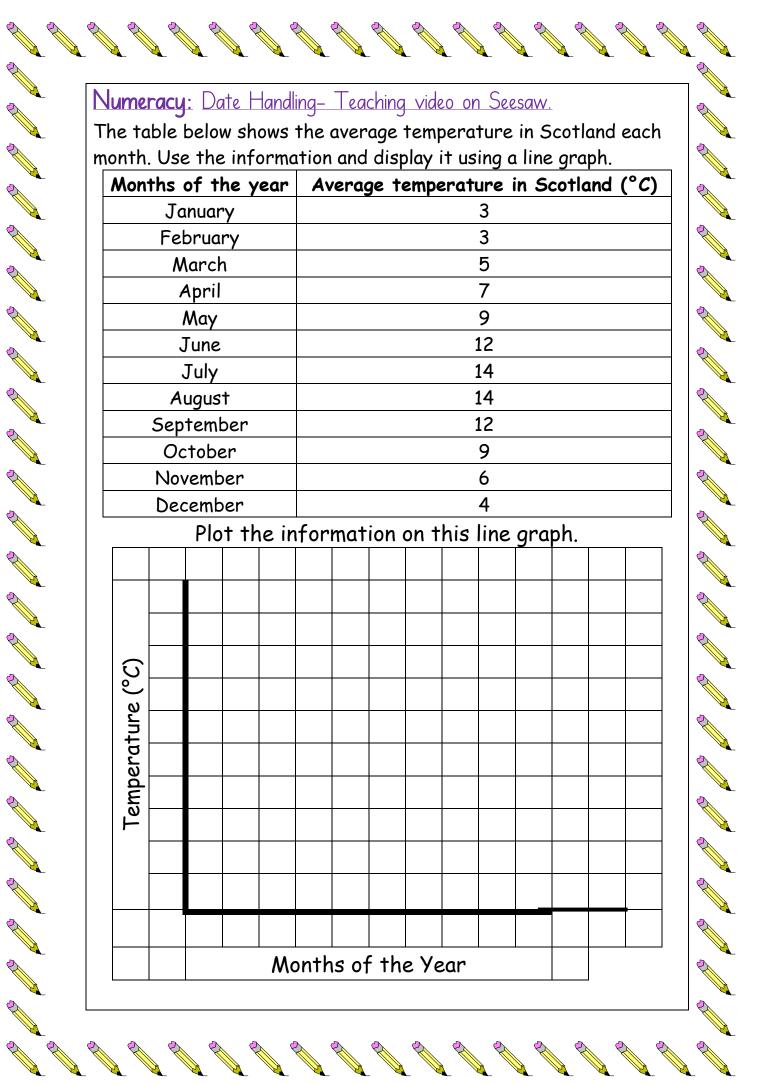

The shark is as scary **as**... His eyes are like... His teeth are as sharp **as**.... Sharks are quick like ...

Service Servic

1. What month had the highest temperature?

2. What is the difference between the highest and lowest temperature?

A A

3. What month has an average of 7°C in Scotland?

4. What 2 months have the same temperature?

Numeracy Ninja — This is on a separate document and it is some extra maths questions, complete 20 questions each day  $(day \ 8)$ .