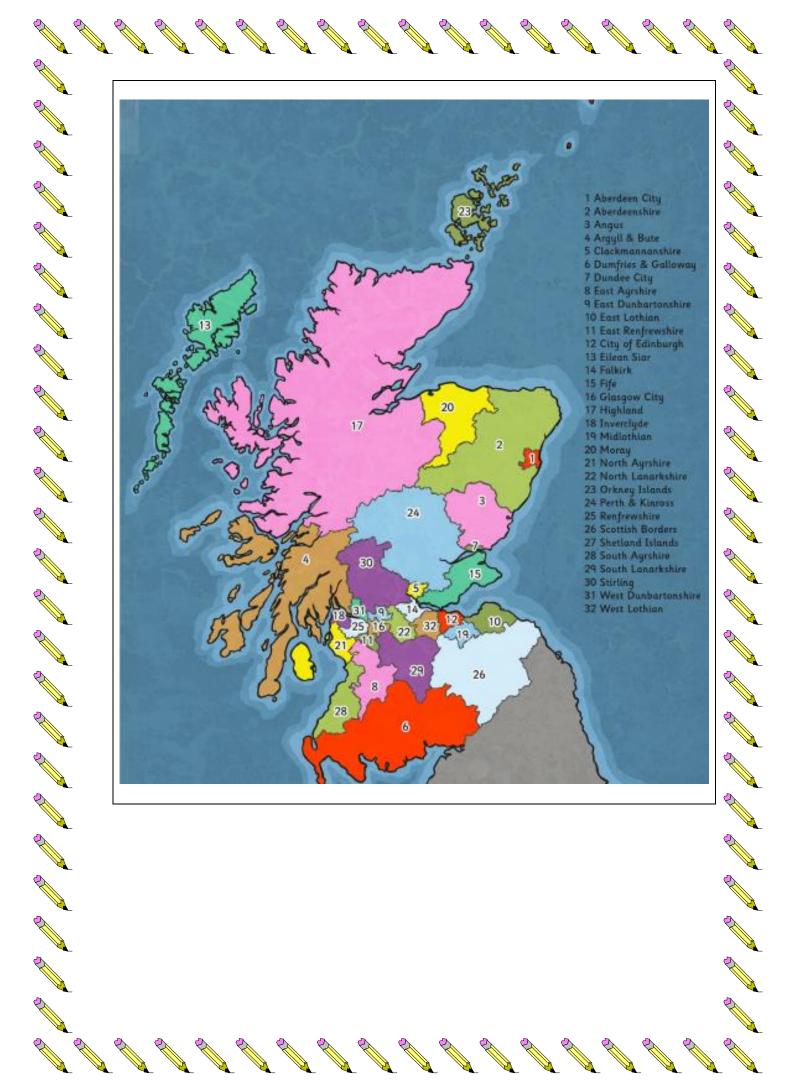

# RME

Head over to the school app and complete the RME activities.

http://www.sandwood\_

pri.glasgow.sch.uk/PlainText/PlainText.aspx?SectionId=1347d160-7642-4928-bad7-bc99bab17571

| Topic — So     |                       |                                        |               |
|----------------|-----------------------|----------------------------------------|---------------|
|                | •                     | page, or the internet,                 | , TO          |
|                |                       | are in Scotland.                       |               |
| Write each cit | y in the correct box. | -                                      |               |
|                |                       | ~~~~~~~~~~~~~~~~~~~~~~~~~~~~~~~~~~~~~~ |               |
|                |                       | 0 5/6                                  |               |
|                |                       | G                                      |               |
|                |                       | See                                    |               |
|                |                       | Se                                     |               |
|                | 5                     | m j                                    |               |
| 4              | · 5X 5                |                                        |               |
|                | "S mile               | 3                                      |               |
|                | And a                 | ~                                      |               |
|                |                       |                                        |               |
|                | 132                   | 1-3 =                                  | $\equiv$      |
|                | melter                | • • ~~~~                               |               |
|                | 10                    | > 57                                   |               |
| <u> </u>       |                       |                                        |               |
|                | 5                     | my L                                   |               |
| Glasgow        | Edinburgh             | Inverness Aber                         | rdeen         |
|                | Jr.                   |                                        | 0.0000.0000.0 |
| Dundee         | Perth                 | Stirling                               |               |
|                |                       | 97574                                  |               |