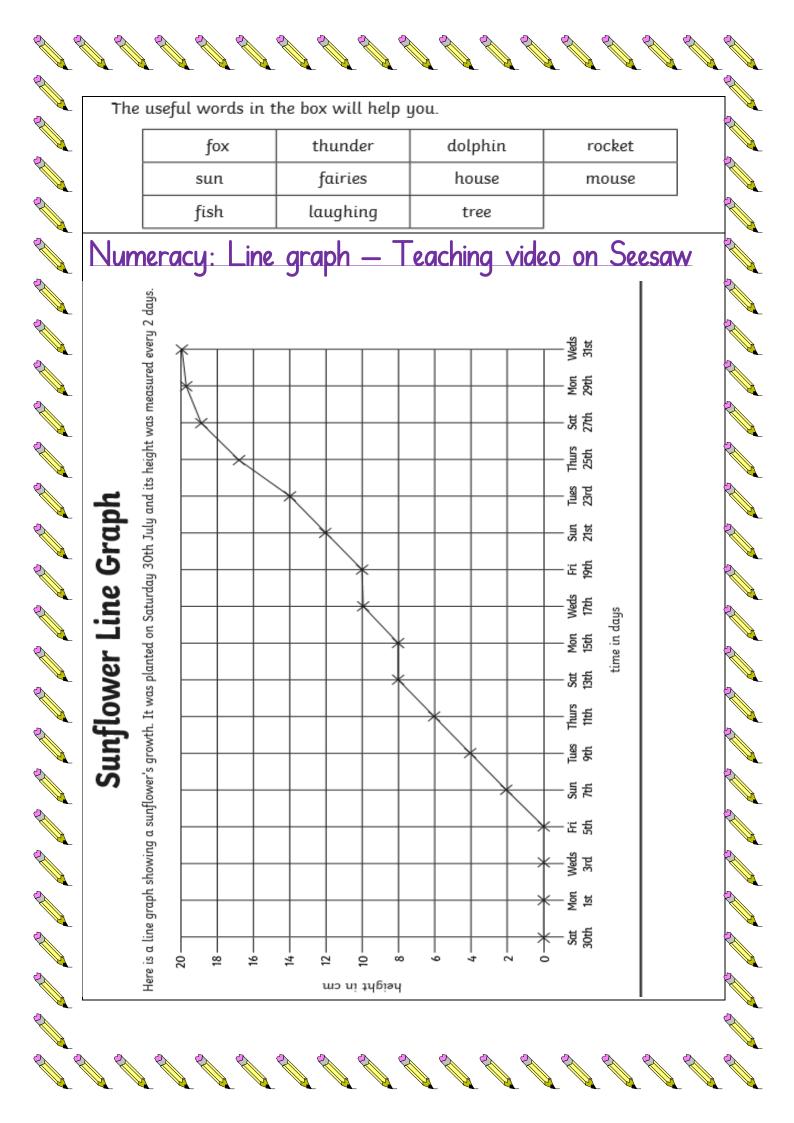

| C              | (uestions                                                                    |          |                               |
|----------------|------------------------------------------------------------------------------|----------|-------------------------------|
| 1              | . How many days did the plan                                                 | ıt take  | to grow 8cm?                  |
| 2              | 2. What is the height difference between Wednesday 17th and<br>Tuesday 23rd? |          |                               |
| 3              | . What is the height of the pla                                              | ınt on t | hese days:                    |
|                | a) Thursday 11th                                                             |          |                               |
|                | b) Friday 19th                                                               |          |                               |
|                | c) Monday 29th                                                               |          |                               |
| 4              | . Why do you think there is no                                               | meası    | rement in the first week?     |
| nttp           | os://www.bbc.co.uk/k                                                         | oitesiz  | ze/articles/zav8bat           |
| V <sub>c</sub> | ork your way through<br>vities on BBC Bitesize                               | the      |                               |
|                | neracy Ninja — This is on a so<br>s questions, complete 20 ques              | ı        | document and it is some extra |