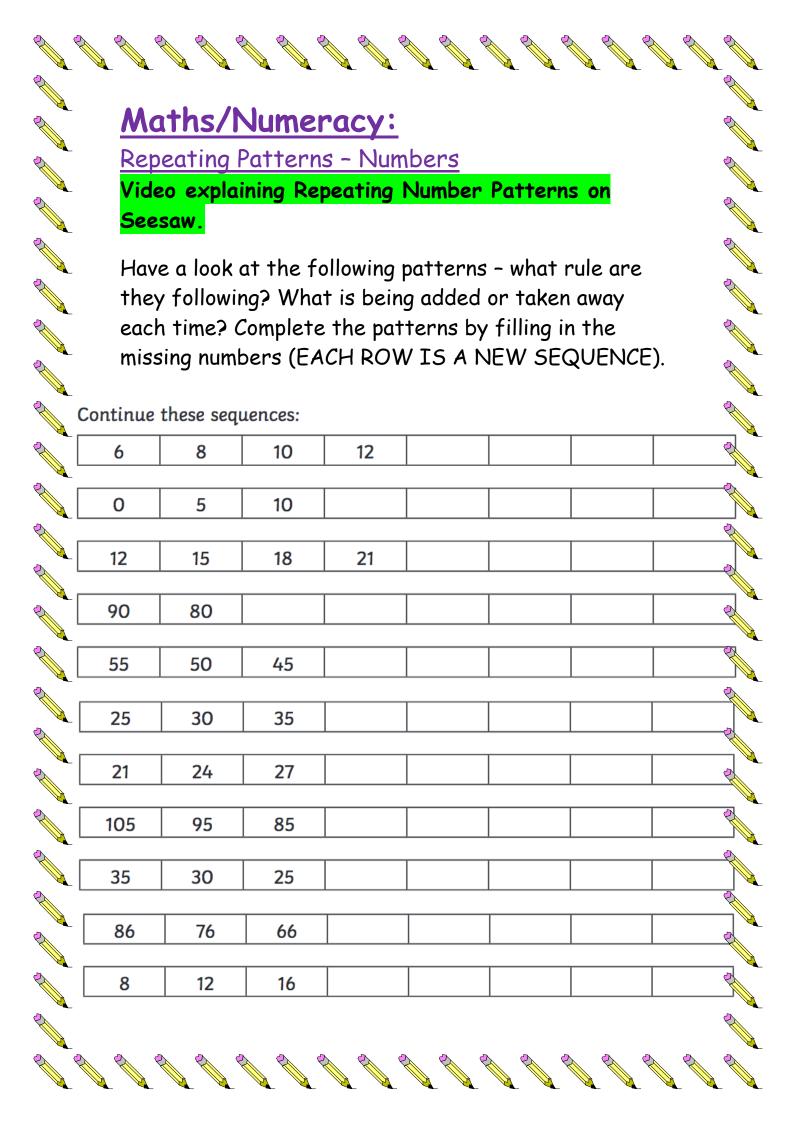

Title

Line 1: 7-10 syllables (A)

Line 2: 7-10 syllables (A)

Line 3: 5-7 syllables (B)

Line 4: 5-7 syllables (B)

Line 5: 7-10 syllables (A)

Here is a template that may be useful for this.

|                            |                                                                                                                | numbers:                                                                                                  |                                                                                            | 10                                                                                                                  |                                                                                     |  |
|----------------------------|----------------------------------------------------------------------------------------------------------------|-----------------------------------------------------------------------------------------------------------|--------------------------------------------------------------------------------------------|---------------------------------------------------------------------------------------------------------------------|-------------------------------------------------------------------------------------|--|
| 2                          | 4                                                                                                              |                                                                                                           |                                                                                            | 10                                                                                                                  |                                                                                     |  |
| 25                         |                                                                                                                | 35                                                                                                        |                                                                                            |                                                                                                                     | 55                                                                                  |  |
| -                          |                                                                                                                |                                                                                                           | 60                                                                                         | 50                                                                                                                  | 30                                                                                  |  |
|                            |                                                                                                                |                                                                                                           | 00                                                                                         | 30                                                                                                                  | 30                                                                                  |  |
|                            |                                                                                                                | 18                                                                                                        | 15                                                                                         |                                                                                                                     | 6                                                                                   |  |
| 8                          | 10                                                                                                             |                                                                                                           |                                                                                            | 16                                                                                                                  |                                                                                     |  |
| 25                         |                                                                                                                | 35                                                                                                        |                                                                                            |                                                                                                                     | 55                                                                                  |  |
|                            |                                                                                                                | 35                                                                                                        |                                                                                            |                                                                                                                     | 55                                                                                  |  |
| -                          |                                                                                                                |                                                                                                           | 64                                                                                         | 54                                                                                                                  | 34                                                                                  |  |
| <u>h</u><br>- F            | lave a go a                                                                                                    | t 10 ques                                                                                                 | stions ec                                                                                  |                                                                                                                     |                                                                                     |  |
| - <u>h</u><br>- C          | ttps://ww<br>lave a go d<br>hoose you<br><i>PICY Leve</i>                                                      | it 10 ques<br>r own leve<br>e/4, EXT                                                                      | stions ed<br>el <u>(MIL</u><br>RA SPIC                                                     | ach day.<br><mark>D Level 2, Ho</mark><br>CY Level 5-6                                                              |                                                                                     |  |
| - h                        | ttps://ww<br>lave a go d<br>hoose you<br>inultiplicati                                                         | it 10 ques<br>r own leve<br>e/4, EXT                                                                      | stions ed<br>el <u>(MIL</u><br>RA SPIC                                                     | ach day.<br><mark>D Level 2</mark> , <mark>H</mark> e                                                               | OT Level 3,                                                                         |  |
| h<br>C                     | ttps://ww<br>lave a go d<br>hoose you<br>believe<br>aultiplicati                                               | nt 10 ques<br>r own leve<br><mark>e/4</mark> , <u>EXT</u><br>on and se                                    | stions ed<br>el <i>(MIL</i><br>RA SPI<br>elect you                                         | ach day.<br><mark>D Level 2, Ho</mark><br>CY Level 5-6<br>ur challenge.                                             | OT Level 3,<br>), then choose                                                       |  |
| h<br>C                     | ttps://ww<br>lave a go d<br>hoose you<br>belleve<br>aultiplicati<br>trt:<br>ob Biddulp                         | t 10 ques<br>r own levent on and se<br>oh, an illu                                                        | stions ed<br>el <i>(MIL</i><br><i>RA SPI</i><br>elect you                                  | ach day.<br>D Level 2, He<br>CY Level 5-6<br>ur challenge.<br>, will be post                                        | OT Level 3,<br>), then choose<br>ing a brand new                                    |  |
| h<br>C                     | ttps://ww<br>lave a go of<br>hoose you<br>believed<br>aultiplicati<br>ob Biddulp<br>pisode of                  | t 10 quest<br>r own levent<br>e/4, EXT<br>on and se<br>th, an illu<br>#DrawW                              | stions ed<br>el (MIL<br>RA SPIC<br>elect you<br>strator<br>l'ithRob                        | ach day.  D Level 2, Ho CY Level 5-6  ur challenge.  , will be post every Saturo                                    | OT Level 3,<br>), then choose<br>ing a brand new<br>day, and one                    |  |
| h<br>C<br>m<br>R<br>e<br>f | ttps://ww<br>lave a go of<br>hoose you<br>below Leve<br>aultiplicati<br>ob Biddulp<br>pisode of<br>rom the a   | t 10 quest<br>r own levent<br>e/4, EXT<br>on and se<br>on and se<br>on and se<br>chive eve                | stions ed<br>el (MIL<br>RA SPIC<br>elect you<br>strator,<br>ithRob<br>ery Tue              | ach day.  D Level 2, Ho CY Level 5-6  ur challenge.  will be post every Saturo sday and The                         | OT Level 3,<br>), then choose<br>ing a brand new                                    |  |
| h<br>C<br>m<br>R<br>e<br>f | ttps://ww<br>lave a go of<br>hoose you<br>below Leve<br>aultiplicati<br>the bisode of<br>rom the audiso, every | t 10 quest<br>r own levent<br>e/4, EXT<br>on and se<br>on and se<br>on and se<br>chive event<br>single ep | stions ed<br>el (MIL<br>RA SPI<br>elect you<br>ithRob<br>ery Tue<br>oisode is              | ach day.  D Level 2, Ho CY Level 5-6  Ur challenge.  will be post every Saturo sday and Thu right there             | OT Level 3,<br>), then choose<br>ing a brand new<br>day, and one<br>ursday at 10am. |  |
| h<br>C<br>S<br>R<br>e<br>f | ttps://ww<br>lave a go of<br>hoose you<br>in a light of the areas<br>lso, every                                | t 10 quest<br>r own levent<br>e/4, EXT<br>on and se<br>the braw W<br>rchive event<br>single epont         | stions ed<br>el (MIL<br>RA SPI<br>elect you<br>sithRob<br>ery Tue<br>oisode is<br>dulph.co | ach day.  D Level 2, Ho CY Level 5-6  Ur challenge.  will be post every Saturo sday and Thu right there m/draw-with | OT Level 3,<br>), then choose<br>lay, and one<br>ursday at 10am.<br>on his website  |  |