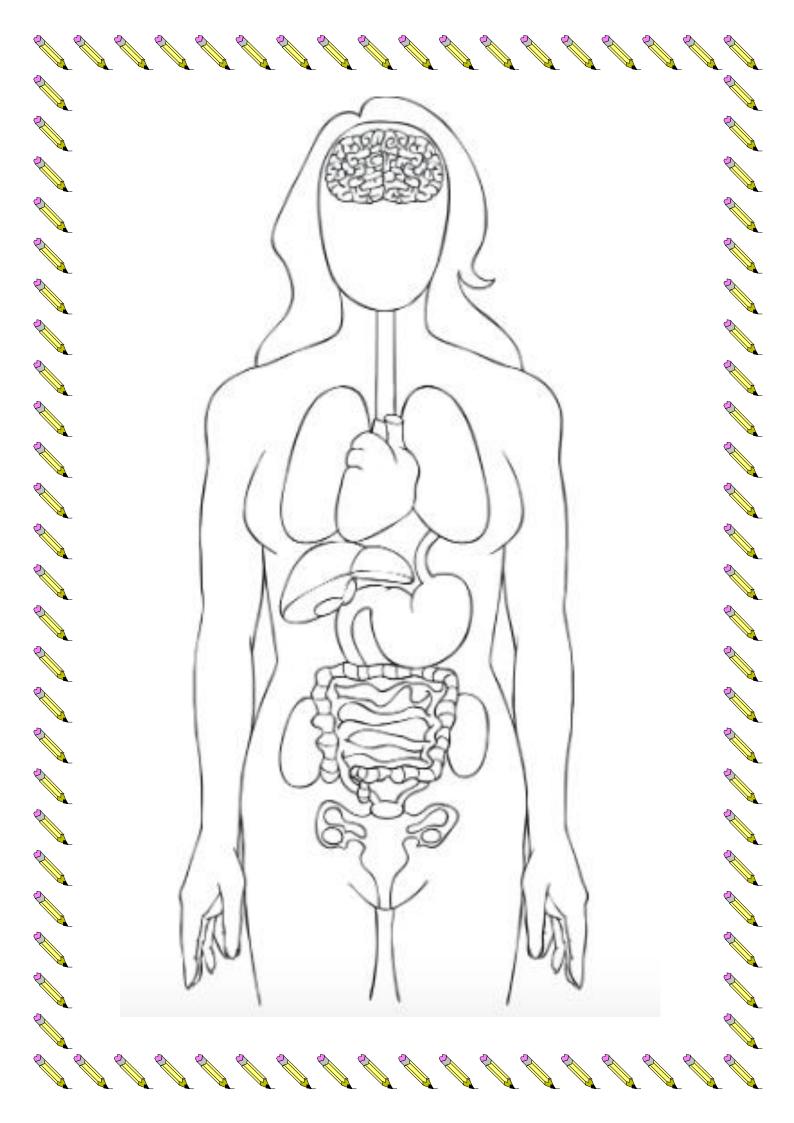

### Topic: An Activity Chosen By YOU! Major Organs All and a second A couple of weeks ago I asked you what you wanted to learn about and lots of you said the human body! S S Today we are going to learn about the human organs. Here are some links to some videos about the organs. Service Servic You can watch them all if you have time: STATE OF THE PARTY https://www.youtube.com/watch?v=zKSqNLT8kAA&t= 95 https://www.youtube.com/watch?v=XyKObgb6flY STATE OF THE PARTY https://www.youtube.com/watch?v=MneeNYD9luo https://www.youtube.com/watch?v=GYtJKrbqhiQ -This is quite a long video but very interesting, if you Follow these instructions to colour the organs: 6 Colour t have time! STATE OF THE PARTY 1. Colour the heart red. 6. Colour the gall bladder light green. 2. Colour the lungs pink. 7. Colour the stomach purple. 8. Colour the brain light blue. 3. Colour the liver yellow. 9. Colour the bladder dark green. 4. Colour the kidneys dark blue. 10. Colour the skin a skin tone of 5. Colour the intestines orange. your choosing.. S S Optional extra activity.

Draw the major organs of the body. Cut them out and stick them to yourself of a family member in the correct places. Take a photo or a video of yourself telling me about your organs or a fact that you have learned!