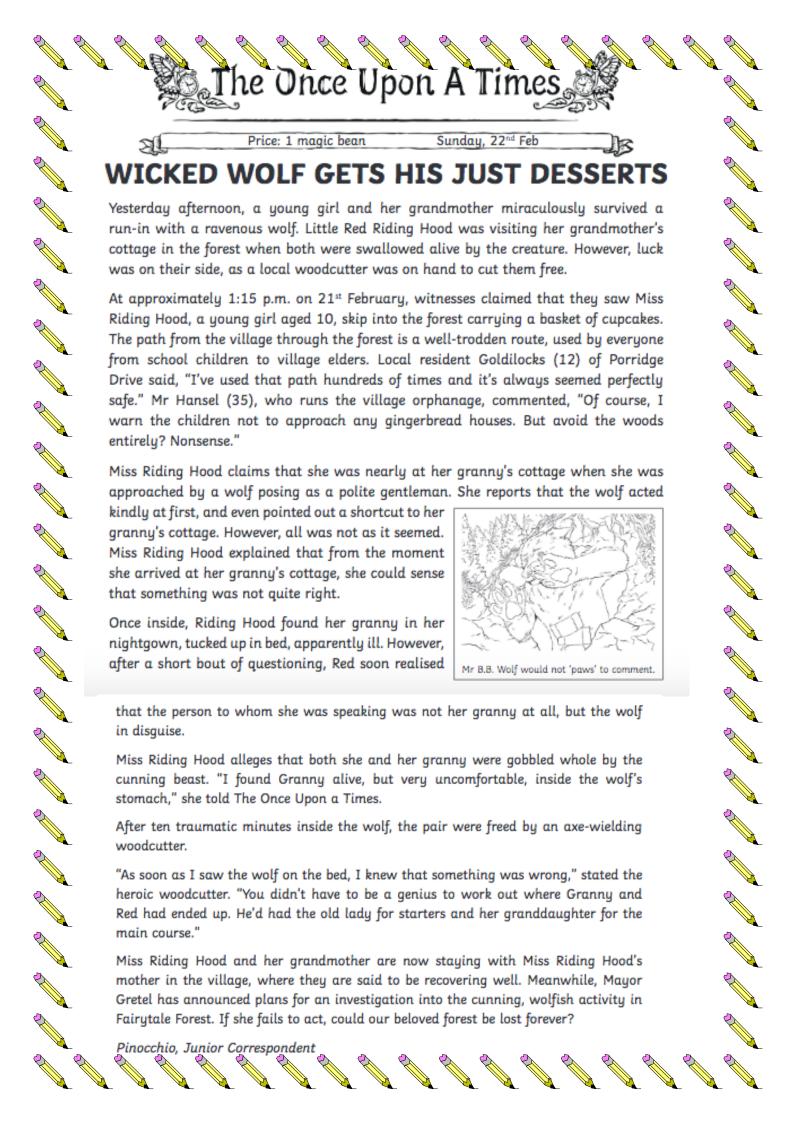

## Video explaining How to Draw a Bar Graph on Seesaw.

Draw a Bar Graph that represents the following information. You may wish to use the template below or challenge yourself by drawing your graph from scratch on squared paper.