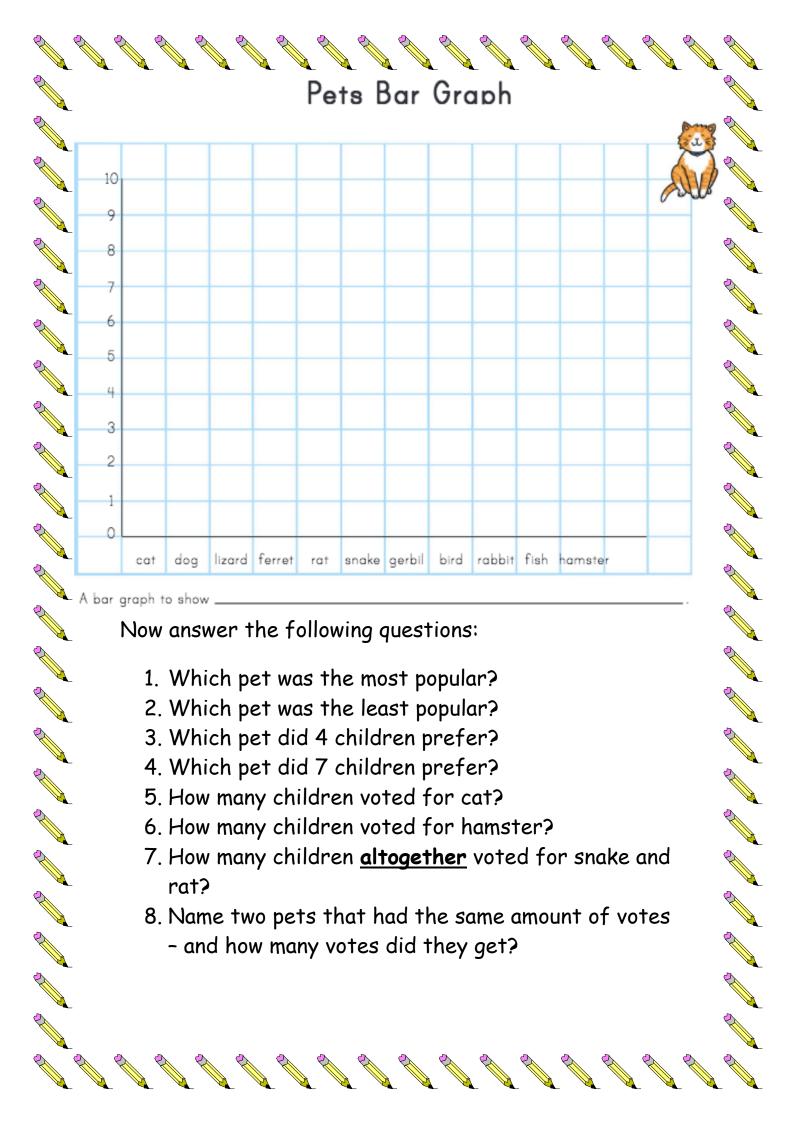

## Video explaining How to Draw a Bar Graph on Seesaw.

Draw a Bar Graph that represents the following information. You may wish to use the template below or challenge yourself by drawing your graph from scratch on squared paper.

Survey Results: Children's Favourite Pets

| Name Of Pet | Number of Children |
|-------------|--------------------|
| Cat         | W.III.             |
| Dog         | HI HI              |
| Lizard      |                    |
| Ferret      |                    |
| Rat         |                    |
| Snake       |                    |
| Gerbil      |                    |
| Bird        |                    |
| Rabbit      | W II               |
| Fish        | Ш                  |
| Hamster     |                    |