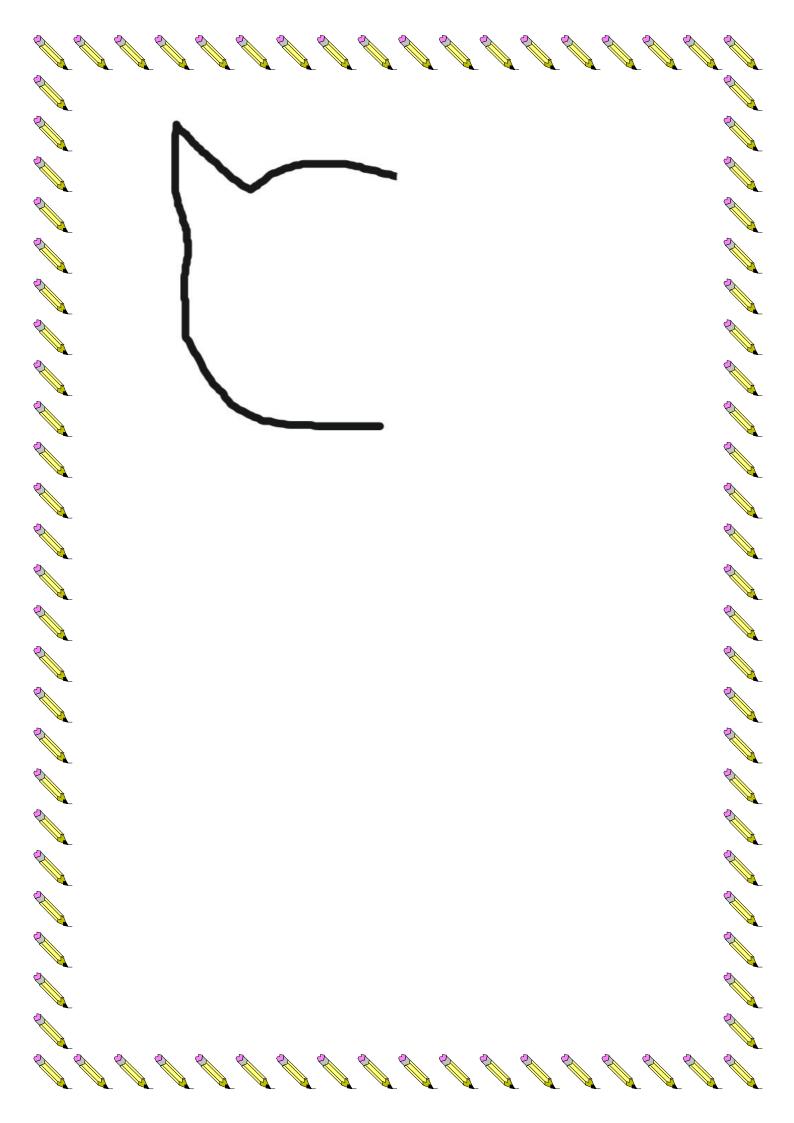

# <u>Art</u>

Complete the picture. Be creative! It's not what it looks like. IT IS NOT A CAT!

See what your brain can come up with! Add a few sentences to explain your creation!