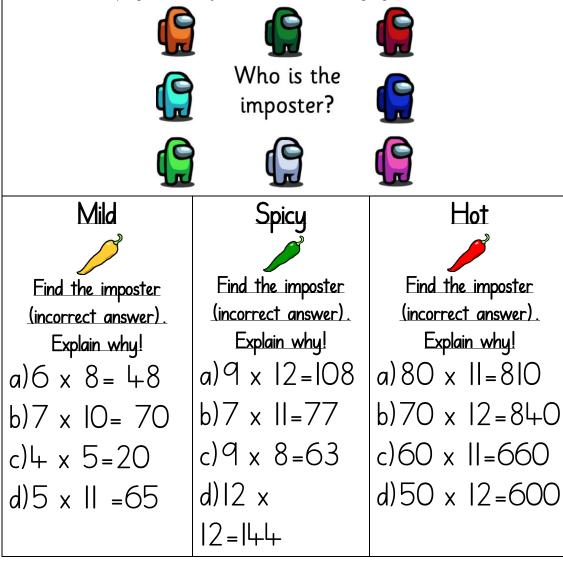

# Numeracy:

Top Marks Daily 10 to practise your 6, 7 and 8 times tables. Follow this link: <u>https://www.topmarks.co.uk/maths-games/daily10</u>

Hit the Button.

Follow this link: https://www.topmarks.co.uk/maths-games/hitthe-button All a

All s

Seller Selection

All A

Sumdog — I will open the houses today before 3pm 3.

Choose Mild, Spicy or Hot questions - or challenge yourself to all below.

| 1000.       |                               |              |              |                                   |              |              | ~            |                                    | 6            |                  |               |                  |      |
|-------------|-------------------------------|--------------|--------------|-----------------------------------|--------------|--------------|--------------|------------------------------------|--------------|------------------|---------------|------------------|------|
|             |                               |              | Roi          |                                   | ng t         |              |              | 20                                 |              | )                |               |                  |      |
|             | 4                             |              | Round        |                                   |              |              |              | ound                               |              | $\triangleright$ |               |                  |      |
|             | 0                             | 100          | 200          | 300                               | 400          | 500          | 600          | 700                                | 800          | 900              | 1000          |                  |      |
|             | 1000                          | 1100<br>2100 | 1200<br>2200 | 1300<br>2300                      | 1400<br>2400 | 1500<br>2500 | 1600<br>2600 | 1700<br>2700                       | 1800<br>2800 | 1900<br>2900     | 2000          |                  |      |
|             | 3000                          | 3100         | 3200         | 3300                              | 3400         | 3500         | 3600         | 3700                               | 3800         | 3900             | 4000          |                  |      |
|             | 4000                          | 4100         | 4200         | 4300                              | 4400         | 4500         | 4600         | 4700                               | 4800         | 4900             | 5000          |                  |      |
|             | 5000<br>6000                  | 5100<br>6100 | 5200<br>6200 | 5300<br>6300                      | 5400<br>6400 | 5500<br>6500 | 5600<br>6600 | 5700<br>6700                       | 5800<br>6800 | 5900<br>6900     | 6000<br>7000  |                  |      |
|             | 7000                          | 7100         | 7200         | 7300                              | 7400         | 7500         | 7600         | 7700                               | 7800         | 7900             | 8000          |                  |      |
|             | 8000                          | 8100<br>9100 | 8200<br>9200 | 8300<br>9300                      | 8400<br>9400 | 8500<br>9500 | 8600<br>9600 | 8700<br>9700                       | 8800<br>9800 | 8900<br>9900     | 9000<br>10000 |                  |      |
|             |                               | 1            |              |                                   |              |              |              |                                    | 2000<br>2000 | V Hoffil J       | limes 20%     |                  |      |
|             |                               | P            | lound        | dow                               | in           |              | P            | lound                              | 100          | K                |               |                  |      |
| Please list | ien to                        | o m          | y di         | .rect                             | t teo        | ıchi         | ng p         | ooin <sup>-</sup>                  | t on         | See              | esaw          | and <sup>-</sup> | then |
| comple      | ete th                        | ie 'r        | oun          | ıdin                              | g w          | hole         | nu           | mbe                                | .rs´         | worl             | kshe          | 2t! 📀            | )    |
| l N         | Mild                          |              |              |                                   | Spicy        |              |              |                                    | Hot          |                  |               |                  |      |
|             |                               |              |              |                                   |              |              | Í            |                                    |              |                  |               | Ĭ                |      |
| Roundir     | na to                         | th           | 2            | Ro                                | und          | ina          | to -         | the                                | _            | Rou              | ndin          | a to th          |      |
|             | Rounding to the<br>nearest 10 |              |              | Rounding to the<br>nearest 10 and |              |              |              | Rounding to the<br>nearest 10, 100 |              |                  |               |                  |      |
| coli        | column.                       |              |              | 100 columns.                      |              |              | and 1000     |                                    |              |                  |               |                  |      |
|             |                               |              |              |                                   |              |              |              |                                    |              |                  | colui         | nns.             |      |