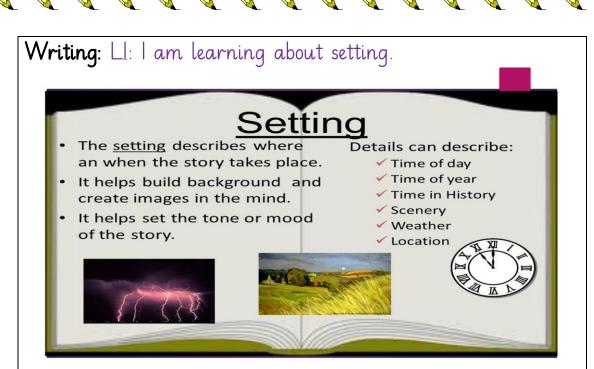

All A

We have been learning about 'wow' words to describe settings. What 'wow' adjectives can you think of to describe this setting? Think:\_where the image is, your five senses, weather and colours.

Now compare your adjectives to the word bank words and check if you have any of the wow adjectives to describe this setting! (We want to make our writing really interesting!). All A

All a

Today, we are going to describe a setting using our 5 senses! Please complete the senses grid on Seesaw One worksheet has openers for each sense and the other does not. Please include the features we have been learning to write an interesting description of this setting on your senses grid: