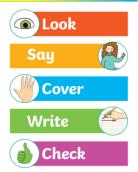

- Please revise spelling words every day. \*
- Use an online dictionary to check the meaning of any \* unfamiliar words.
- Remember the best spellers in Sandwood Primary use \* SACAWAC.

(Say and Cover and Write and Check your words)