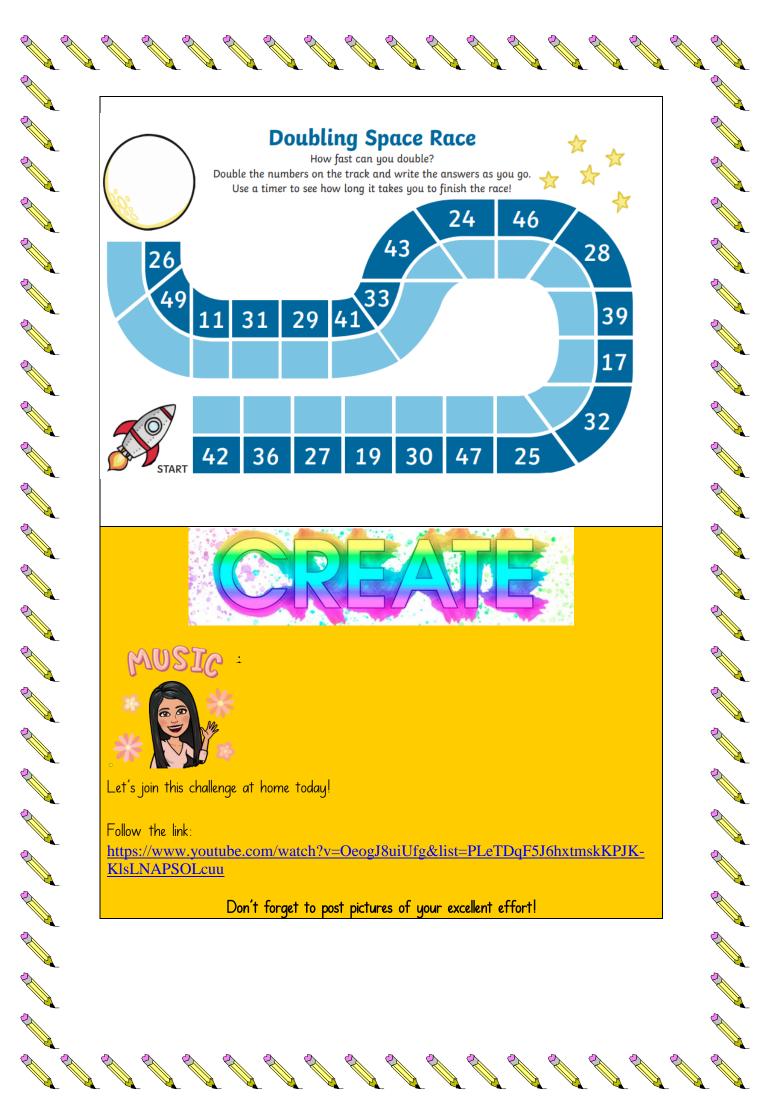

All A

All a

All A

**A** 

All a

S S

Let's click on **Digit Value** today and then you can choose your own challenge. Follow this link: <u>https://www.topmarks.co.uk/maths-games/daily10</u>

LI- I am learning to halve and double.

Please come and join me in my direct teaching where we will discuss this learning and explore some examples before initiating the task.

Choose Mild, Hot or Spicy questions.

I wonder if anyone can challenge themselves with **all** the questions below.