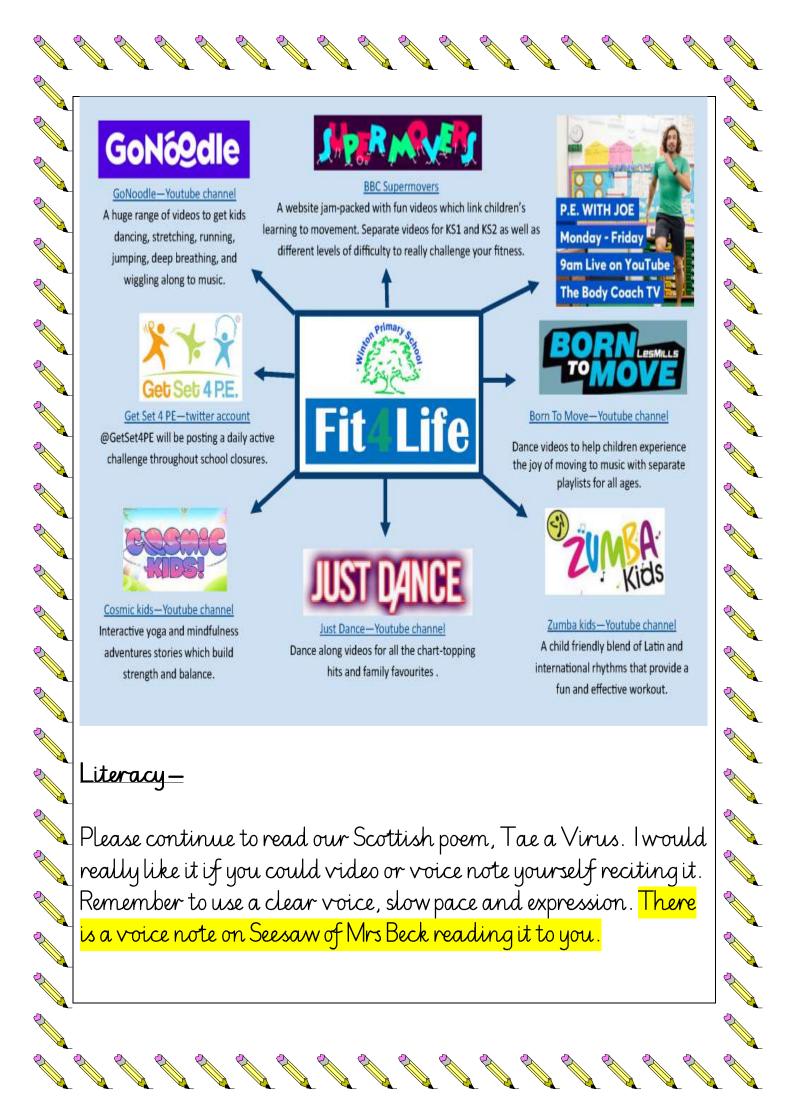

Below is a challenge card of different exercises you can do in your house or outdoors, please pick two.

TaeAVirus By Willie Sinclair Twa months ago, we didnaken, Yer name or ocht aboot ye But lots of things have changed since then, 🔪 Treally must salute ye. Yer spreading rate is quite intense, Yer feedinglike a gannet Disruption cursur, ... Ye've shaken oor wee planet. Disruption caused, is so immense, Nae shakin hawns, or peckin lips, Nae shakurum..... It's whit they awe advise But scrub them wew, ray.