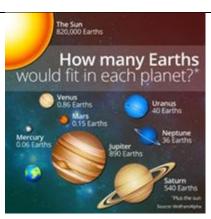

## The Solar System Relative Size of Planets

By observing and researching features of our Solar System, I can use simple models to communicate my understanding of size, scale, time and relative motion within it.

### SEESAW ACTIVITY

- 1. Look at the attached pictures
- 2. Using the LABEL tool, complete the attached worksheet
- 3. Using the RECORDING tool, explain your answers

https://www.thinglink.com/scene/514961632267337728