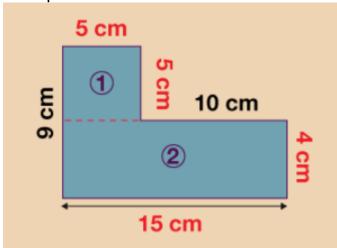

## L.I.- To calculate the area of compound shapes using knowledge of squares, rectangles and triangles.

Example

Area of shape 1 ( $A = l \times b$ )

 $5 \times 5 = 25 \text{cm}^2$ 

Area of shape 2

 $15 \times 4 = 60 \text{ cm}^2$ 

Total area =  $25 + 60 = 85 \text{ cm}^2$ 

I will upload a video explanation and differentiated follow up tasks on Seesaw.