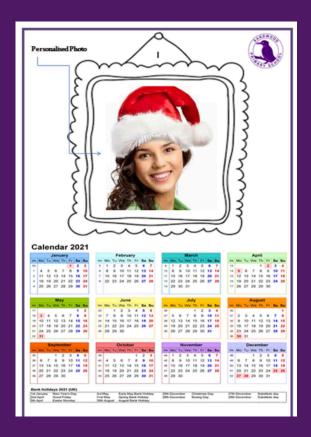

#### Mrs Wallis' 2021 Calendar

Mrs Wallis will add a festive picture of your child to this lovely calendar, which will help you keep track of your dates.