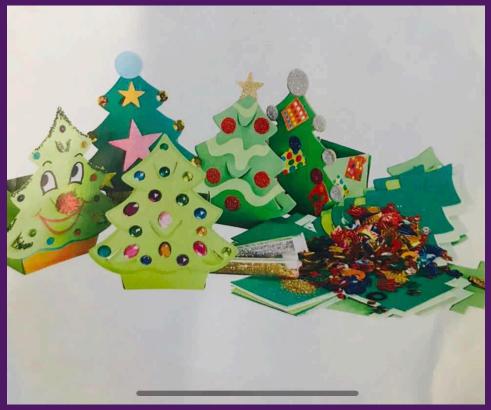

### P3's Pine Cone Decorations

#### **PINECONE** Christmas tree craft

The beautiful tree decorations bring a little outdoors, indoors.