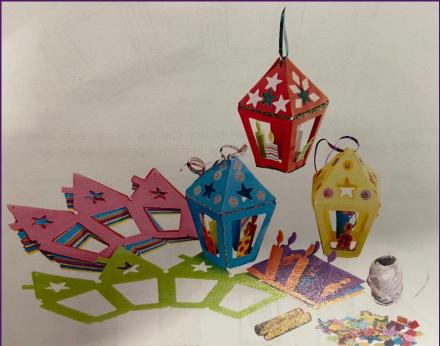

#### P3/4 and P4's Christmas Lanterns

How about you add some light to home with these bright lanterns, at a bargain price.