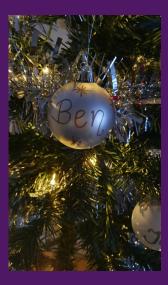

#### Mrs Donnelly's Christmas Baubles

Why not add some personal touches to your tree this year. The children can choose a colour from Mrs Donnelly's box. Please note the name you wish on the bauble, on the back of the order form.