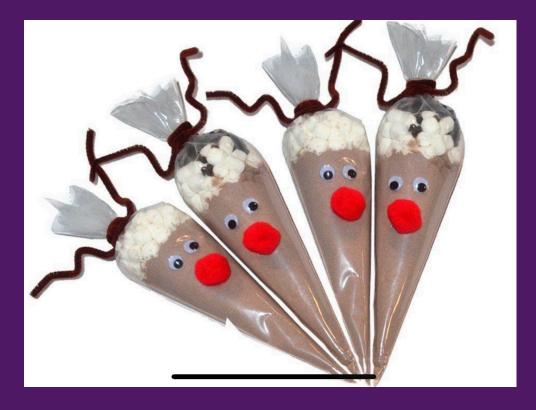

# P1's Reindeer Cones

The perfect gift for those who love to snuggle up with a hot chocolate, on a cold winter night.