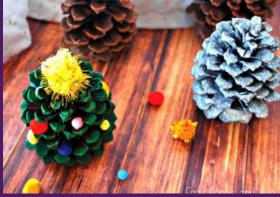

### P3's Pine Cone Decorations

#### **PINECONE** Christmas tree craft

The beautiful tree decorations bring a little outdoors, indoors.