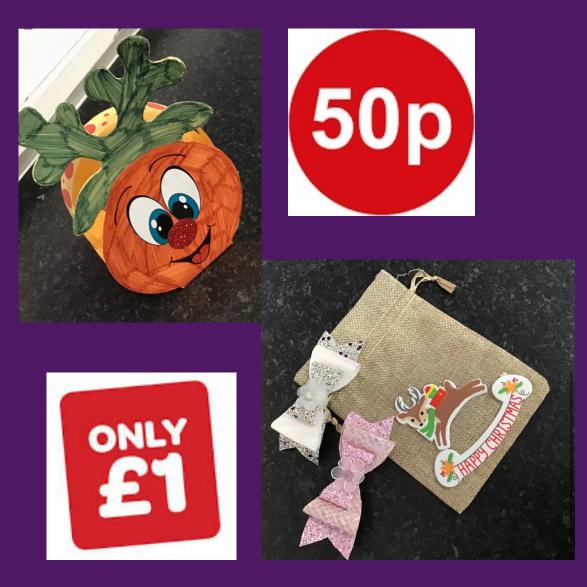

## Thistle's Reindeer Boxes and Christmas Sacks

Amazing fillable boxes and sacks. Just what you need to add last little knick knacks, for your loved ones.