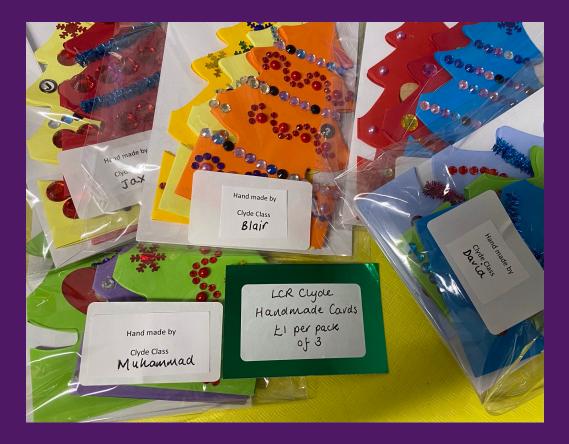

# Clyde's Handmade Christmas Tree Cards

These lovely handmade cards come in a pack of tree. What a bargain!