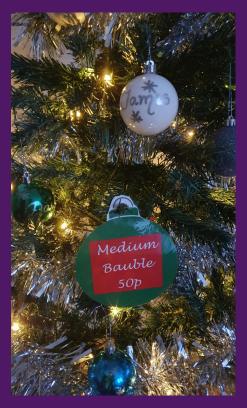

#### Mrs Donnelly's Christmas Baubles

Why not add some personal touches to your tree this year. The children can choose a colour from Mrs Donnelly's box. Please note the name you wish on the bauble, on the back of the order form.