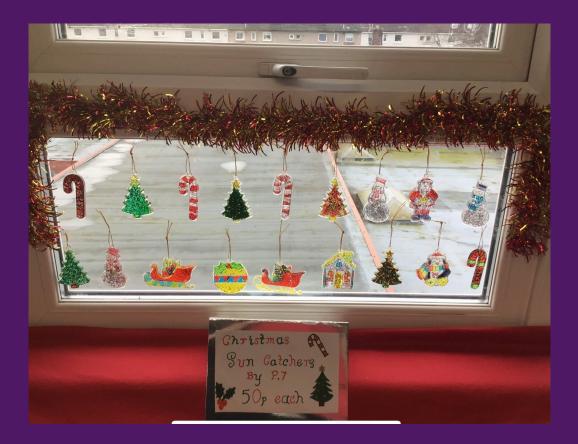

### P7's Christmas Sun Catchers

#### These beautiful decorations catch the light and bring it in to your home.