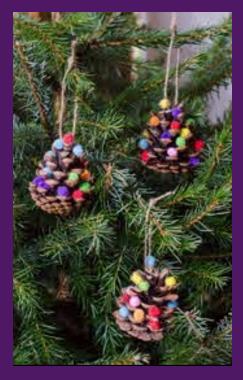

### P3's Pine Cone Decorations

#### **PINECONE** Christmas tree craft

The beautiful tree decorations bring a little outdoors, indoors.