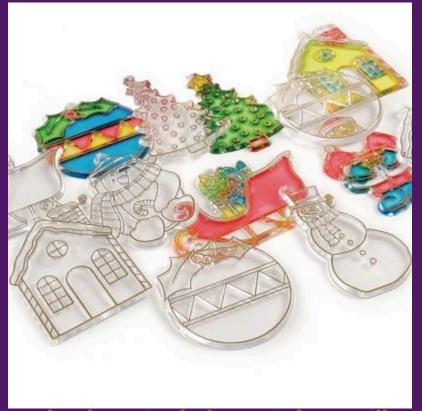

#### P5's Stained Glass Decorations

These lovely stained glass windows will make a perfect decoration for any tree or window.

#### These beautiful decorations catch the light and bring it in to your home.