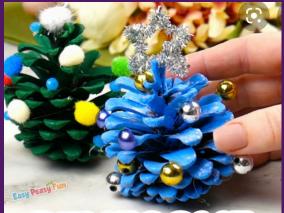

### P3's Pine Cone Decorations

#### **PINECONE** Christmas tree craft

The beautiful tree decorations bring a little outdoors, indoors.