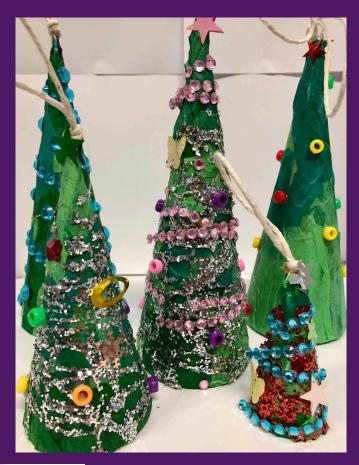

#### Nevis' Christmas Tree Decorations

Add a touch of glam to your tree, with a fabulous sparkly mini tree decoration, for a bargain price.