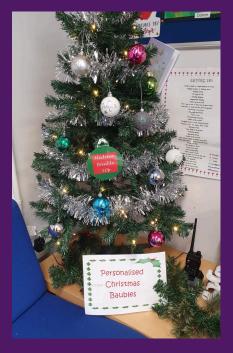

#### Mrs Donnelly's Christmas Baubles

Why not add some personal touches to your tree this year. The children can choose a colour from Mrs Donnelly's box. Please note the name you wish on the bauble, on the back of the order form.