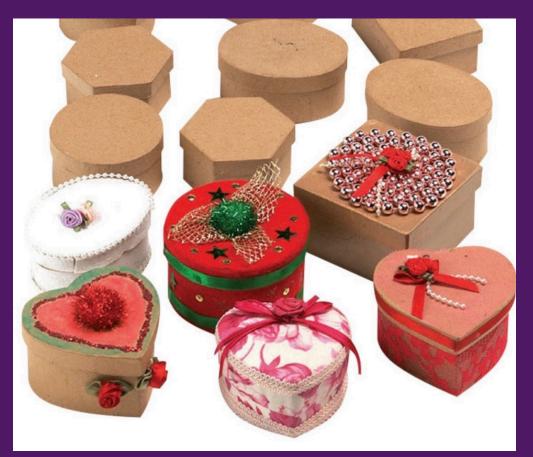

#### P7/6's Decorated Boxes

There are so many lovely things that can fit inside these homemade gift boxes.