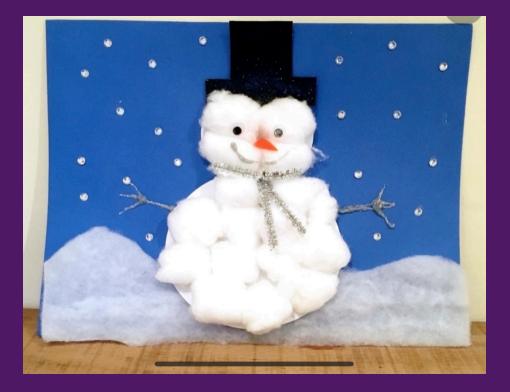

#### P6's Snowman Christmas Cards

How about sending a lovely home-made card this year?