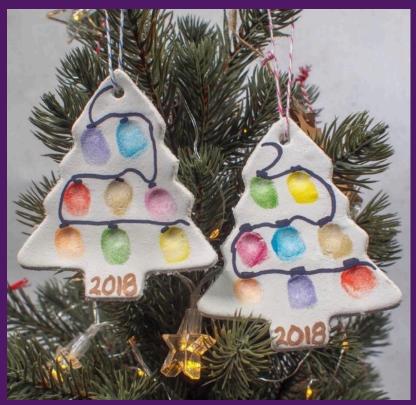

# P2 and P2/3's Christmas Tree Decorations

These decorations will give you a little festive memento of a very different Christmas.