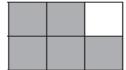

## Identifying Fractions

1. What fraction of this shape is shaded?

2. What fraction of this shape is shaded?

3. What fraction of this shape is shaded?

4. What fraction of this shape is shaded?

| 5.  | There are 29 children in a class. 14 of them like playing football. What fraction of the class like playing football?                              |
|-----|----------------------------------------------------------------------------------------------------------------------------------------------------|
| 6.  | Augustus buys a bag of 713 Rainbow Sweets. 49 of them are red. What fraction of the sweets are red?                                                |
| 7.  | There are 7 weekly episodes of Lily's favourite soap opera. One week she misses 4 of them. What fraction of the episodes has she missed that week? |
| 8.  | A farmer has 307 ewes. In the spring, 205 of them give birth to twins. What fraction of the ewes give birth to twins?                              |
| 9.  | What fraction of this shape is not shaded?                                                                                                         |
| 10. | What fraction of this shape is not shaded?                                                                                                         |
| 11. | What fraction of this shape is not shaded?                                                                                                         |
|     |                                                                                                                                                    |