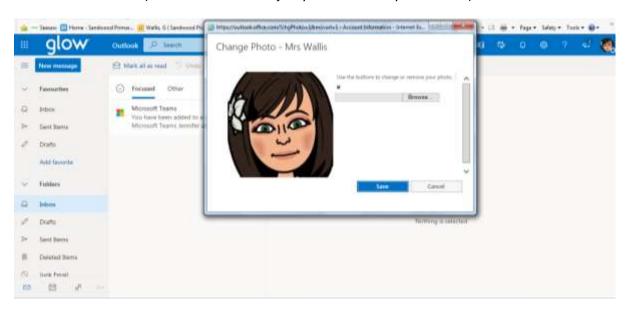

Click on the initials/picure and you will see a camera icon.

You will then see this (not Mrs Wallis' Bitmoji.....you should see your initials!)

Click on browse and find the logo (wherever you have saved it).

If you have saved the logo in your documents you will see this. Click on logo and then open.

## Click change.