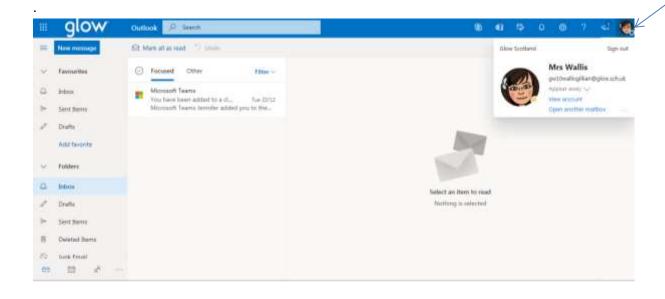

## Instructions to change the logo on Glow

Save the Sandwood logo (emailed to you) in your documents file or the photos app on the device you are working on.

Open your Glow email.

Click on the picture or initials at the right hand side of the screen and a box will appear.