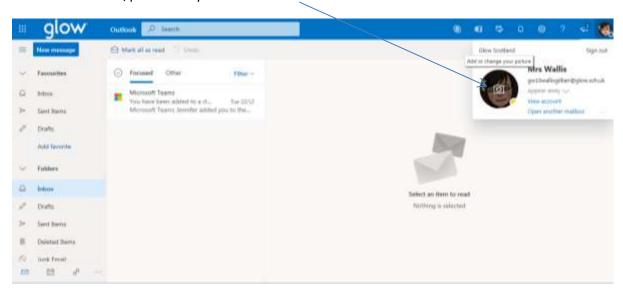

Click on the initials/picure and you will see a camera icon.

You will then see this (not Mrs Wallis' Bitmoji.....you should see your initials!)

Click on browse and find the logo (wherever you have saved it).