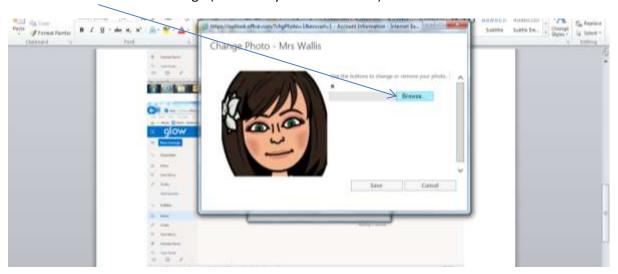

## Instructions to change the logo on Glow

Save the Sandwood logo (emailed to you) in your documents file or the photos app on the device you are working on.

Open your Glow email.

Click on the picture or initials at the right hand side of the screen and a box will appear.

Click on the initials/picure and you will see a camera icon.

You will then see this (not Mrs Wallis' Bitmoji.....you should see your initials!)

Click on browse and find the logo (wherever you have saved it).