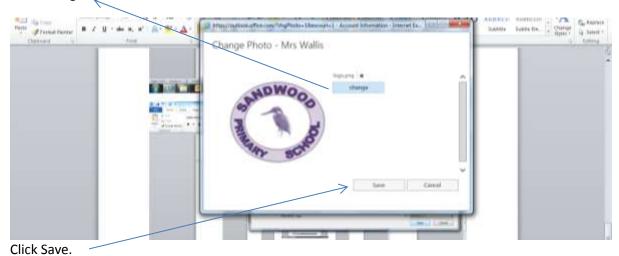

## Instructions to change the logo on Glow

Save the Sandwood logo (emailed to you) in your documents file or the photos app on the device you are working on.

Open your Glow email.





Click on the picture or initials at the right hand side of the screen and a box will appear.



Click on the initials/picure and you will see a camera icon.



You will then see this (not Mrs Wallis' Bitmoji.....you should see your initials!)



Click on browse and find the logo (wherever you have saved it).



If you have saved the logo in your documents you will see this. Click on logo and then open.



## Click change.



## The logo should now be changed.