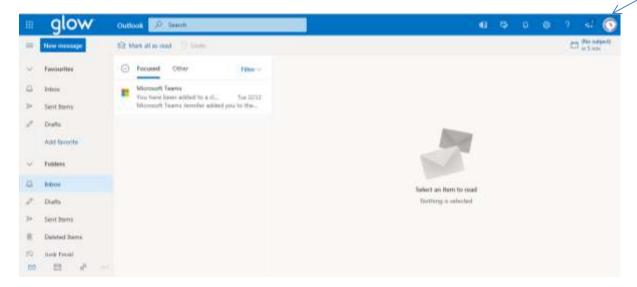

## Instructions to change the logo on Glow

Save the Sandwood logo (emailed to you) in your documents file or the photos app on the device you are working on.

Open your Glow email.





Click on the picture or initials at the right hand side of the screen and a box will appear.



Click on the initials/picure and you will see a camera icon.



You will then see this (not Mrs Wallis' Bitmoji.....you should see your initials!)



Click on browse and find the logo (wherever you have saved it).



If you have saved the logo in your documents you will see this. Click on logo and then open.



## Click change.



## The logo should now be changed.