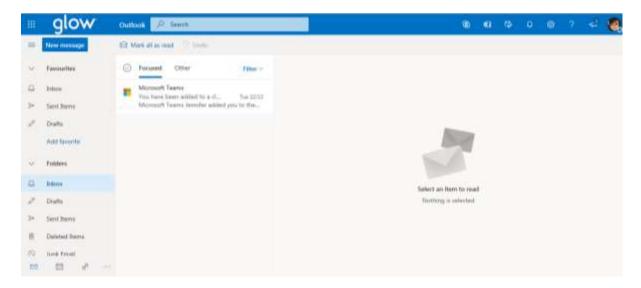

## Instructions to change the logo on Glow

Save the Sandwood logo (emailed to you) in your documents file or the photos app on the device you are working on.

Open your Glow email.

Click on the picture or initials at the right hand side of the screen and a box will appear.