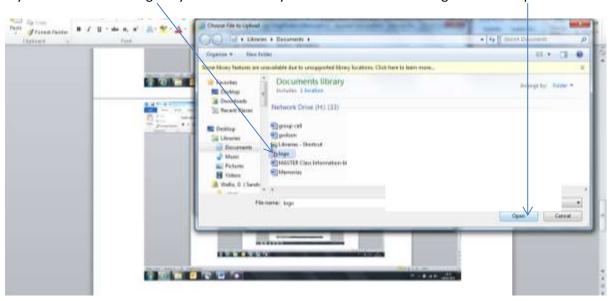

If you have saved the logo in your documents you will see this. Click on logo and then open.